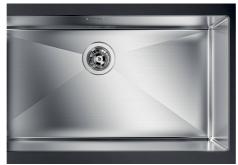

### Sink Quadra R12 Gun Metal

Kitchen Sinks Code: 1717 856

#### **DETAILS**

| Material               | AISI 304 stainless steel |
|------------------------|--------------------------|
| Texture                | Brushed in line          |
| Finish                 | PVD                      |
| Coloring               | Gun Metal                |
| Edge/Installation Type | Undermount               |
| Base                   | 80 cm                    |
| Dimensions             | 750 x 440 mm             |
| Bowl dimension         | 710 x 400 mm             |
| Width                  | 75 cm                    |