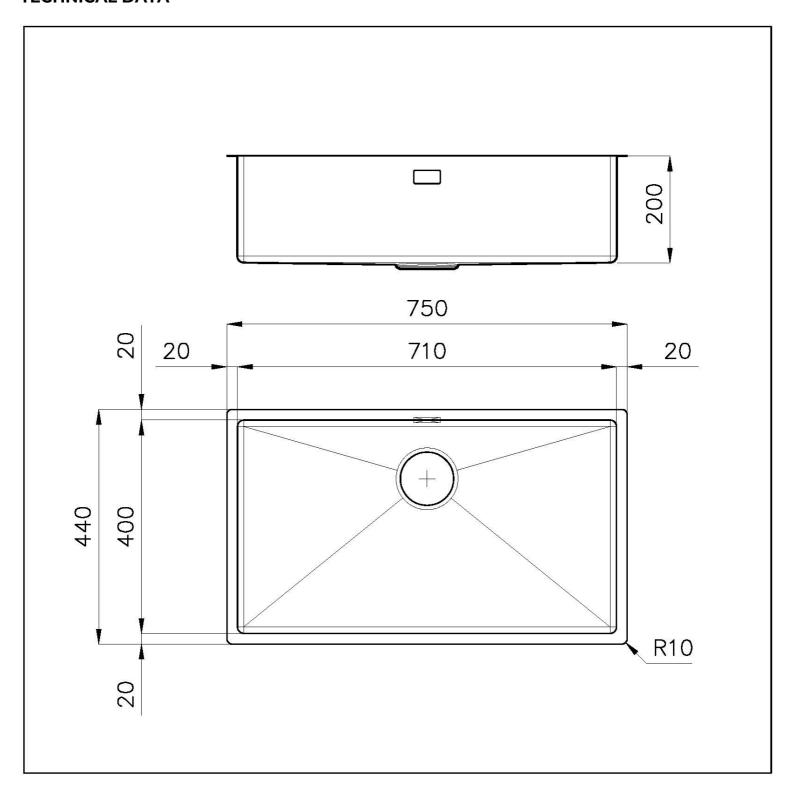

#### **DETAILS**

| Material               | AISI 304 stainless steel |
|------------------------|--------------------------|
| Texture                | Brushed in line          |
| Finish                 | PVD                      |
| Coloring               | Gun Metal                |
| Edge/Installation Type | Undermount               |
| Base                   | 80 cm                    |
| Dimensions             | 750 x 440 mm             |
| Bowl dimension         | 710 x 400 mm             |
| Width                  | 75 cm                    |

| Built-in hole        | View technical data sheet                                                                                                                                                                                                                                                                                                                      |
|----------------------|------------------------------------------------------------------------------------------------------------------------------------------------------------------------------------------------------------------------------------------------------------------------------------------------------------------------------------------------|
| Number of bowls      | 1 bowl                                                                                                                                                                                                                                                                                                                                         |
| Standard fittings    | Fixing hooks, drain, overflow and siphon, boxed packing                                                                                                                                                                                                                                                                                        |
| Drainer              | No                                                                                                                                                                                                                                                                                                                                             |
| Mixer holes          | No standard holes                                                                                                                                                                                                                                                                                                                              |
| Waste fitting        | Drain SPACE 3,5"                                                                                                                                                                                                                                                                                                                               |
| FEATURES             |                                                                                                                                                                                                                                                                                                                                                |
| Deep bowls           | This bowls reach an important depth, over 20 cm, thanks to the advanced production technology, that can be offer great capiency and practicity in all the washing operations.                                                                                                                                                                  |
| Diamond-shape bottom | The draining of water is an important feature in a sink, and it's always taken good care of in Foster products. In the bent-welded sinks, which would have a flat bottom, the proper draining is guaranteed by the elegant beveling, which helps the water flow.                                                                               |
| Gun Metal            | The Gun Metal finish is obtained by treating steel with a physical process called PVD (Phisical Vacuum Deposition) which deposits particles of noble metals on the surface. The result is a unique and refined aesthetic effect, and an improvement of the mechanical properties of the steel which is more resistant to impact and scratches. |
| High thickness       | Imm thick steel. A significant thickness, which guarantees the maximum sturdiness and durability.                                                                                                                                                                                                                                              |
| Perimetral overflow  | The overflow is always a security on the Foster sinks that prevents the overflow of water in case of oversights. The perimeter drain solution improves aesthetics thanks to its square and essential shape.                                                                                                                                    |
| Small radius         | Bowls with squared shapes with a modern design and an increased capacity, for a minimal aesthetics connected with an extreme practicity.                                                                                                                                                                                                       |

#### **TECHNICAL DATA**

8100 617 POSIZIONATA A FILO VASCA / EDGE POSITIONING

8100 617 POSIZIONATA SUL FONDO / BOTTOM POSITIONING