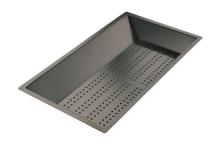

Iroko-wood sliding chopping board with stainless steel colander

8644 044

Stainless steel perforated tray

8151 000 \* only in combination with the accessory 8644 101

Stainless steel perforated tray PVD Copper

8151 008

Stainless steel perforated tray PVD Gold

8151 009

Stainless steel perforated tray PVD Gun Metal

8151 006

Stainless steel plate rack

8100 303

\* only in combination with the accessory 8644 101