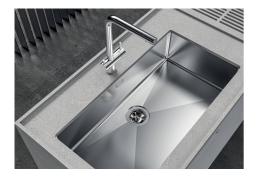

### Sink Quadra R12 Gun Metal

Kitchen Sinks Code: 1717 856

#### **DETAILS**

| Material               | AISI 304 stainless steel |
|------------------------|--------------------------|
| Texture                | Brushed in line          |
| Finish                 | PVD                      |
| Coloring               | Gun Metal                |
| Edge/Installation Type | Undermount               |
| Base                   | 80 cm                    |
| Dimensions             | 750 x 440 mm             |
| Bowl dimension         | 710 x 400 mm             |
| Width                  | 75 cm                    |