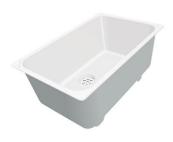

### Sink Quadra R12 Gun Metal

Kitchen Sinks Code: 1717 856

#### **DETAILS**

| Material               | AISI 304 stainless steel |
|------------------------|--------------------------|
| Texture                | Brushed in line          |
| Finish                 | PVD                      |
| Coloring               | Gun Metal                |
| Edge/Installation Type | Undermount               |
| Base                   | 80 cm                    |
| Dimensions             | 750 x 440 mm             |
| Bowl dimension         | 710 x 400 mm             |
| Width                  | 75 cm                    |

| Built-in hole        | View technical data sheet                                                                                                                                                                                                                                                                                                                      |
|----------------------|------------------------------------------------------------------------------------------------------------------------------------------------------------------------------------------------------------------------------------------------------------------------------------------------------------------------------------------------|
| Number of bowls      | 1 bowl                                                                                                                                                                                                                                                                                                                                         |
| Standard fittings    | Fixing hooks, drain, overflow and siphon, boxed packing                                                                                                                                                                                                                                                                                        |
| Drainer              | No                                                                                                                                                                                                                                                                                                                                             |
| Mixer holes          | No standard holes                                                                                                                                                                                                                                                                                                                              |
| Waste fitting        | Drain SPACE 3,5"                                                                                                                                                                                                                                                                                                                               |
| FEATURES             |                                                                                                                                                                                                                                                                                                                                                |
| Deep bowls           | This bowls reach an important depth, over 20 cm, thanks to the advanced production technology, that can be offer great capiency and practicity in all the washing operations.                                                                                                                                                                  |
| Diamond-shape bottom | The draining of water is an important feature in a sink, and it's always taken good care of in Foster products. In the bent-welded sinks, which would have a flat bottom, the proper draining is guaranteed by the elegant beveling, which helps the water flow.                                                                               |
| Gun Metal            | The Gun Metal finish is obtained by treating steel with a physical process called PVD (Phisical Vacuum Deposition) which deposits particles of noble metals on the surface. The result is a unique and refined aesthetic effect, and an improvement of the mechanical properties of the steel which is more resistant to impact and scratches. |
| High thickness       | Imm thick steel. A significant thickness, which guarantees the maximum sturdiness and durability.                                                                                                                                                                                                                                              |
| Perimetral overflow  | The overflow is always a security on the Foster sinks that prevents the overflow of water in case of oversights. The perimeter drain solution improves aesthetics thanks to its square and essential shape.                                                                                                                                    |
| Small radius         | Bowls with squared shapes with a modern design and an increased capacity, for a minimal aesthetics connected with an extreme practicity.                                                                                                                                                                                                       |