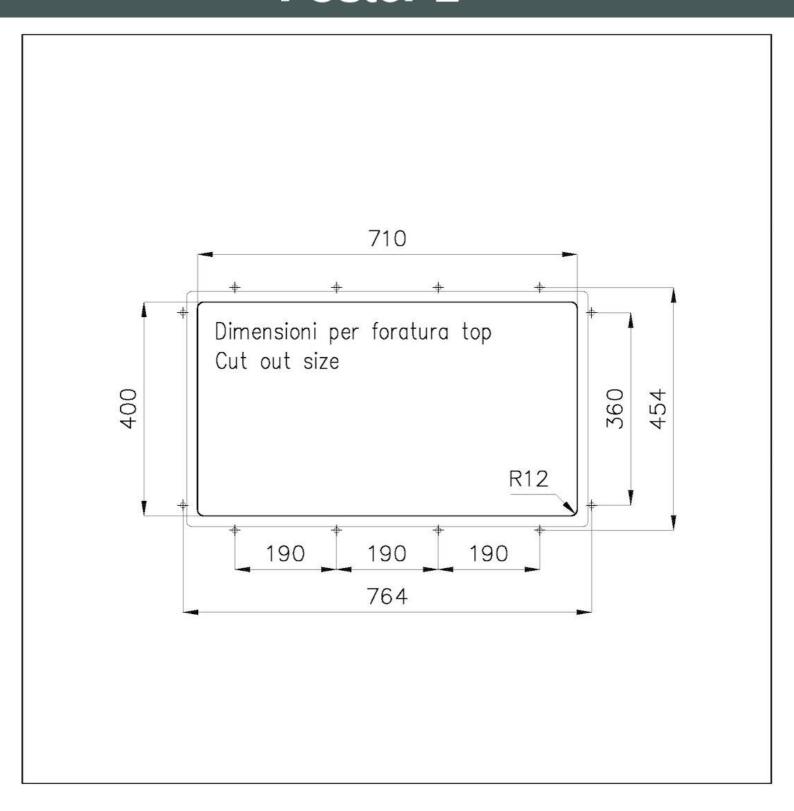

#### **TECHNICAL DATA**

8100 617 POSIZIONATA A FILO VASCA / EDGE POSITIONING

8100 617 POSIZIONATA SUL FONDO / BOTTOM POSITIONING