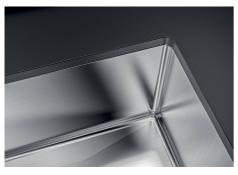

#### **DETAILS**

| Material               | AISI 304 stainless steel |
|------------------------|--------------------------|
| Texture                | Brushed in line          |
| Finish                 | PVD                      |
| Coloring               | Gun Metal                |
| Edge/Installation Type | Undermount               |
| Base                   | 80 cm                    |
| Dimensions             | 750 x 440 mm             |
| Bowl dimension         | 710 x 400 mm             |
| Width                  | 75 cm                    |

| Built-in hole        | View technical data sheet                                                                                                                                                                                                                                                                                                                      |
|----------------------|------------------------------------------------------------------------------------------------------------------------------------------------------------------------------------------------------------------------------------------------------------------------------------------------------------------------------------------------|
| Number of bowls      | 1 bowl                                                                                                                                                                                                                                                                                                                                         |
| Standard fittings    | Fixing hooks, drain, overflow and siphon, boxed packing                                                                                                                                                                                                                                                                                        |
| Drainer              | No                                                                                                                                                                                                                                                                                                                                             |
| Mixer holes          | No standard holes                                                                                                                                                                                                                                                                                                                              |
| Waste fitting        | Drain SPACE 3,5"                                                                                                                                                                                                                                                                                                                               |
| FEATURES             |                                                                                                                                                                                                                                                                                                                                                |
| Deep bowls           | This bowls reach an important depth, over 20 cm, thanks to the advanced production technology, that can be offer great capiency and practicity in all the washing operations.                                                                                                                                                                  |
| Diamond-shape bottom | The draining of water is an important feature in a sink, and it's always taken good care of in Foster products. In the bent-welded sinks, which would have a flat bottom, the proper draining is guaranteed by the elegant beveling, which helps the water flow.                                                                               |
| Gun Metal            | The Gun Metal finish is obtained by treating steel with a physical process called PVD (Phisical Vacuum Deposition) which deposits particles of noble metals on the surface. The result is a unique and refined aesthetic effect, and an improvement of the mechanical properties of the steel which is more resistant to impact and scratches. |
| High thickness       | Imm thick steel. A significant thickness, which guarantees the maximum sturdiness and durability.                                                                                                                                                                                                                                              |
| Perimetral overflow  | The overflow is always a security on the Foster sinks that prevents the overflow of water in case of oversights. The perimeter drain solution improves aesthetics thanks to its square and essential shape.                                                                                                                                    |
| Small radius         | Bowls with squared shapes with a modern design and an increased capacity, for a minimal aesthetics connected with an extreme practicity.                                                                                                                                                                                                       |