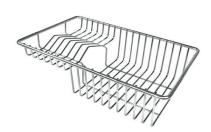

8151 008

Stainless steel perforated tray PVD Gold

8151 009

Stainless steel perforated tray PVD Gun Metal

8151 006

Stainless steel plate rack

8100 303

\* only in combination with the accessory 8644 101

Stainless steel plate rack

8100 201

Stainless steel basket

8611 000

**White bowl** 8153 100