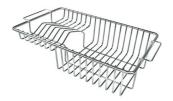

8151 008

Stainless steel perforated tray PVD Gold

8151 009

Stainless steel perforated tray PVD Gun Metal

8151 006

Stainless steel plate rack

8100 303

\* only in combination with the accessory 8644 101

Stainless steel plate rack

8100 201

Stainless steel basket

8611 000

**White bowl** 8153 100