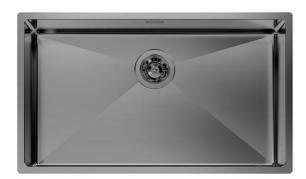

### Sink Quadra R12 Gun Metal

Kitchen Sinks Code: 1717 856

#### **DETAILS**

| Material               | AISI 304 stainless steel |
|------------------------|--------------------------|
| Texture                | Brushed in line          |
| Finish                 | PVD                      |
| Coloring               | Gun Metal                |
| Edge/Installation Type | Undermount               |
| Base                   | 80 cm                    |
| Dimensions             | 750 x 440 mm             |
| Bowl dimension         | 710 x 400 mm             |
| Width                  | 75 cm                    |