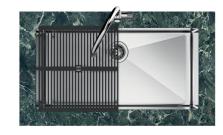

of oversights. The perimeter drain solution improves aesthetics thanks to its square and essential shape.                                                                                                                                    |
| Small radius         | Bowls with squared shapes with a modern design and an increased capacity, for a minimal aesthetics connected with an extreme practicity.                                                                                                                                                                                                       |



#### **TECHNICAL DATA**







8100 617 POSIZIONATA A FILO VASCA / EDGE POSITIONING



8100 617 POSIZIONATA SUL FONDO / BOTTOM POSITIONING

# Foster ==



# Foster ==

#### **GALLERY**













#### **EQUIPMENT**



**OPTIONAL ACCESSORIES** 

## Foster ==



Glass chopping board 8631 300



Graters kit with ring-holder and food collection tray

8159 101
\* only in combination with the accessory
8644 101



HDPE Chopping board 8657 001



HPDE Twin chopping board 8644 101



Iroko-wood sliding chopping board with stainless steel colander

8644 044



Stainless steel perforated tray

8151 000 \* only in combination with the accessory 8644 101



Stainless steel perforated tray PVD Copper

8151 008



Stainless steel perforated tray PVD Gold

8151 009



Stainless steel perforated tray PVD Gun Metal

8151 006



Stainless steel plate rack

8100 303

\* only in combination with the accessory 8644 101



Stainless steel plate rack

8100 201



Stainless steel basket

8611 000





*