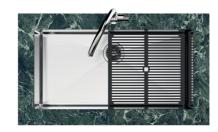

e of oversights. The perimeter drain solution improves aesthetics thanks to its square and essential shape.                                                                                                                                    |
| Small radius         | Bowls with squared shapes with a modern design and an increased capacity, for a minimal aesthetics connected with an extreme practicity.                                                                                                                                                                                                       |



#### **TECHNICAL DATA**







8100 617 POSIZIONATA A FILO VASCA / EDGE POSITIONING



8100 617 POSIZIONATA SUL FONDO / BOTTOM POSITIONING

# Foster ==



# Foster ==

#### **GALLERY**













#### **EQUIPMENT**



**OPTIONAL ACCESSORIES** 

## Foster ==



Glass chopping board 8631 300



Graters kit with ring-holder and food collection tray

8159 101
\* only in combination with the accessory
8644 101



HDPE Chopping board 8657 001



HPDE Twin chopping board 8644 101



Iroko-wood sliding chopping board with stainless steel colander

8644 044



Stainless steel perforated tray

8151 000 \* only in combination with the accessory 8644 101



Stainless steel perforated tray PVD Copper

8151 008



Stainless steel perforated tray PVD Gold

8151 009



Stainless steel perforated tray PVD Gun Metal

8151 006



Stainless steel plate rack

8100 303

\* only in combination with the accessory 8644 101



Stainless steel plate rack

8100 201



Stainless steel basket

8611 000